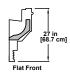

## Standard Lower Front Panel Design Options (27" shown)

Consult Hillphoenix Engineering Reference Manual for other available heights.

Synerg-E\* technology delivers unmatched energy efficiency without compromising the integrity of the perishable products being displayed.