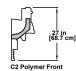

## Standard Lower Front Panel Design Options (27" shown)

Consult Hillphoenix Engineering Reference Manual for other available heights.

Synerg-E\* technology delivers unmatched energy efficiency without compromising the integrity of the perishable products being displayed.