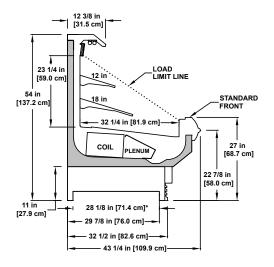

## Standard Lower Front Panel Design Options (27" shown)

Consult Hillphoenix Engineering Reference Manual for other available heights.

Synerg-E\* technology delivers unmatched energy efficiency without compromising the integrity of the perishable products being displayed.

Please consult Hillphoenix Engineering Reference Manual for dimensions, plan views and technical specifications. Specifications subject to change without notice. Designed for optimal performance in store environments where temperature and humidity do not exceed 75°F and 55% R.H. Certified to UL 471 and ANSI/NSF Standard 7.