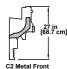

## Standard Lower Front Panel Design Options (27" shown)

Consult Hillphoenix Engineering Reference Manual for other available heights.

Synerg-E\* technology delivers unmatched energy efficiency without compromising the integrity of the perishable products being displayed.