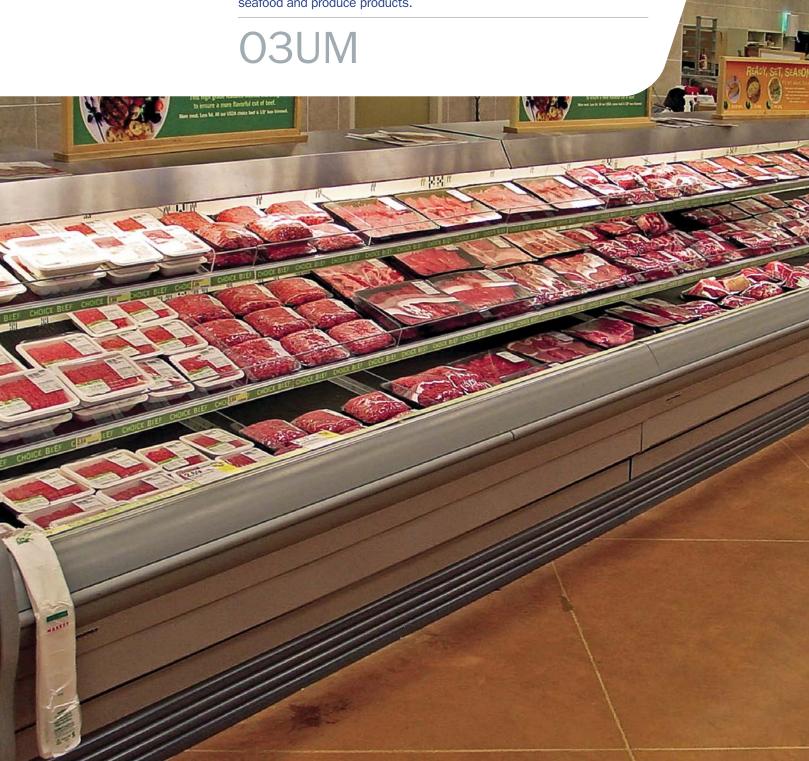

Display Cases

Medium temperature utility cross-merchandiser for dairy, deli, meat, seafood and produce products.

## **Available Options**

- Available lengths: 4', 6', 8', 12'.
- Multiple front styles available.
- · Multiple front sill heights available.
- Available shelf sizes: 10", 12", 14", 16", 18", 20".
- · Custom Colors, Finishes, and Textures available.
- Choice of ends including full view or solid with variety of interior finishes.
- · Available light options include: canopy, shelf, third row, and nose.
- Available in traditional direct expansion as well as secondary coolant versions.
- Taller versions available starting with O3.5UM, shorter version available starting with O2.75UM, wedge version available, narrow depth version available as ON3UM and wide depth version available as OW3UM.
- Exclusive Clearvoyant® LED Lighting System.

## **Features and Benefits**

- Synerg-E Technology with NRGcoil™ ensures uniform case performance and lower average product temperatures with optimum energy efficiency.
- Bottom-mounted NRGcoil and lift-up fan plenum for ease of maintenance.
- Seamless tank liner provides positive drain runoff and enhances sanitation.
- Standard Off Cycling defrost for cost-effective operation.
- Removable castors for easy merchandiser unloading, movement and installation.